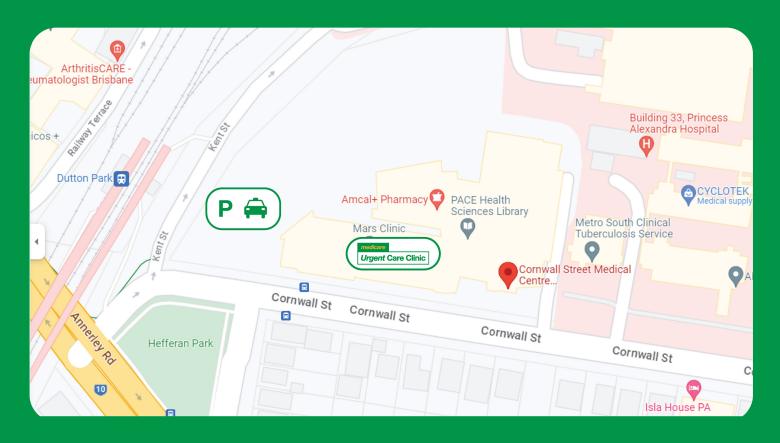

## How to find us

We are located at Level 4, 20 Cornwall St, Woolloongabba, inside Cornwall Street Medical Centre.

Free patient parking via Kent Street. Please see reception to validate your parking.